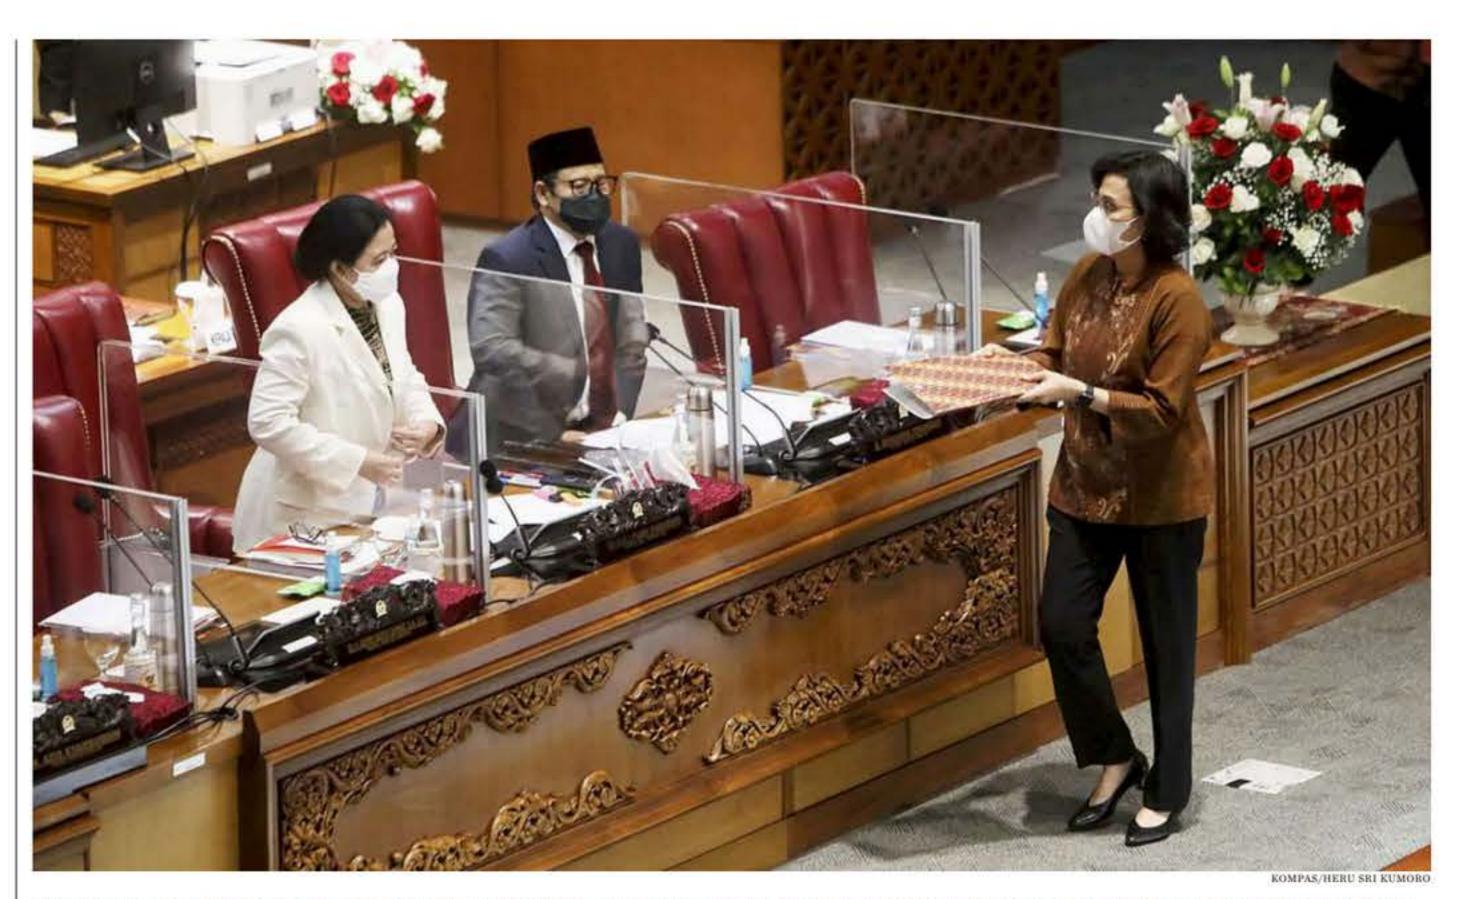

#### Peresmian Patung Bung Karno di Lemhannas

Presiden ke-5 RI Megawati Soekarnoputri melihat patung Bung Karno di halaman Gedung Lembaga Ketahanan Nasional (Lemhannas), Jakarta, Kamis (20/5/2021). Patung yang ukurannya mencapai 4 meter itu diresmikan Megawati bertepatan dengan HUT Ke-56 Lemhannas. Berita di halaman 2

#### Pesan dari Monumen Bung Karno

JAKARTA, KOMPAS - Monumen Bung Karno setinggi 4 meter, di halaman Gedung Trigatra Lembaga Ketahanan Nasional atau Lemhannas, Jakarta, diresmikan, Kamis (20/5/2021). Selain menghormati Bung Karno sebagai perintis dan pendiri Lemhannas, kehadiran monumen ini juga menjadi simbol bagi bangsa agar senantiasa menjaga kedaulatan, persatuan, dan kesatuan.

Monumen ini diresmikan putri Bung Karno, Presiden ke-5 RI Megawati Soekarnoputri. Turut mendampingi saat peresmian, Gubernur Lemhannas Letnan Jenderal (Purn) Agus Widjojo. Hadir pula putri dari Megawati yang juga Ketua DPR, Puan Maharani. Peresmian bertepatan dengan peringatan Hari Ulang Tahun (HUT) Ke-56 Lemhannas dan Hari Kebangkitan Nasional.

Patung Bung Karno divisualisasikan dalam posisi sedang membaca buku, yang berangkat dari kegemaran Bung Karno membaca buku. Patung berbahan campuran logam, yaitu tembaga, kuningan, timah, dan seng sari, berwarna perunggu bakar, dengan berat sekitar 2 ton. Patung dibuat Dunadi, seniman Yogyakarta, merujuk pada patung Bung Karno di Museum Blitar.