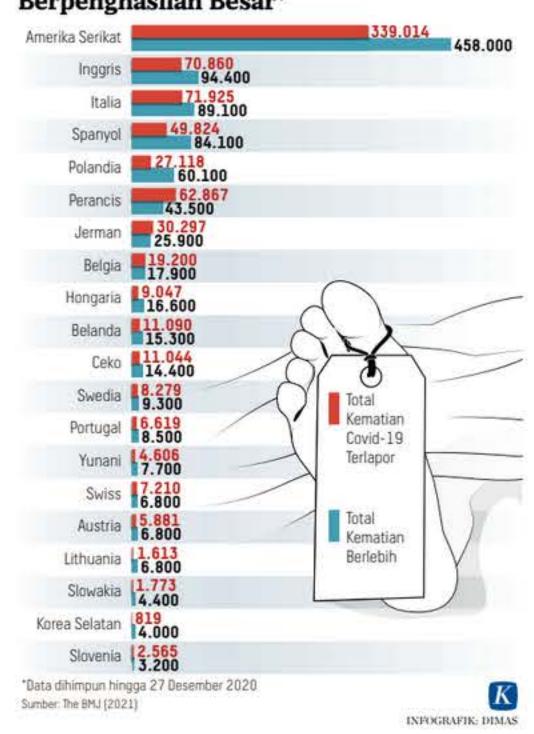

kasus harian 6.806 orang dan penambahan korban jiwa 59 orang.

Tingkat kematian Covid-19 dibandingkan dengan jumlah kasusnya di Indonesia 2,77 persen, lebih tinggi dari rata-rata global 2,07 persen. Kenaikan jumlah pasien Covid-19 memicu menipisnya ketersediaan tempat tidur pasien di fasilitas kesehatan. Di Rumah Sakit Mitra Siaga, Kabupaten Tegal, Jawa Tengah, misalnya, Kamis, sebanyak 22 dari 26 tempat tidur terisi.

Kepala Dinas Kesehatan Tegal Hendadi Setiadji mengatakan, kenaikan kasus Covid-19 pasca-Lebaran didominasi kluster keluarga, pelaku perjalanan antarkota, dan pemudik. "Kami menyiapkan penambahan 41 tempat tidur," ucapnya. Lonjakan kasus juga dipicu pengabaian protokol kesehatan,

(Bersambung ke hlm 15 kol 1-2)

#### Jumlah Kematian di Beberapa Negara Berpenghasilan Besar\*



#### INDEKS

Mendamba Damai dari Kebun Kopi Poso Kelompok teroris Mujahidin Indonesia Timur di Poso, Sulawesi Tengah, masih menghantui warga.





OPINI/HLM 6

www.kompas.id







(dhariankompas

#### Tradisi Syawalan di Tanah Tenggelam



Kompleks makam Kiai Abdullah Mudzakkir dikelilingi air laut di Desa Bedono, Kecamatan Sayung, Kabupaten Demak, Jawa Tengah, Kamis (20/5/2021). Kawasan ini sebelumnya merupakan daratan yang lambat laun tergenang air laut akibat abrasi dan penurunan permukaan tanah. Pada bulan Syawal atau bertepatan dengan Lebaran Ketupat, seminggu setelah Idul Fitri, makam Kiai Abdullah Mudzakkir dikunjungi peziarah dengan menggunakan perahu atau berjalan kaki meniti jembatan.

## Hamas dan Israel Bersiap untuk Gencatan Senjata

Setelah 11 hari pertempuran yang memakan