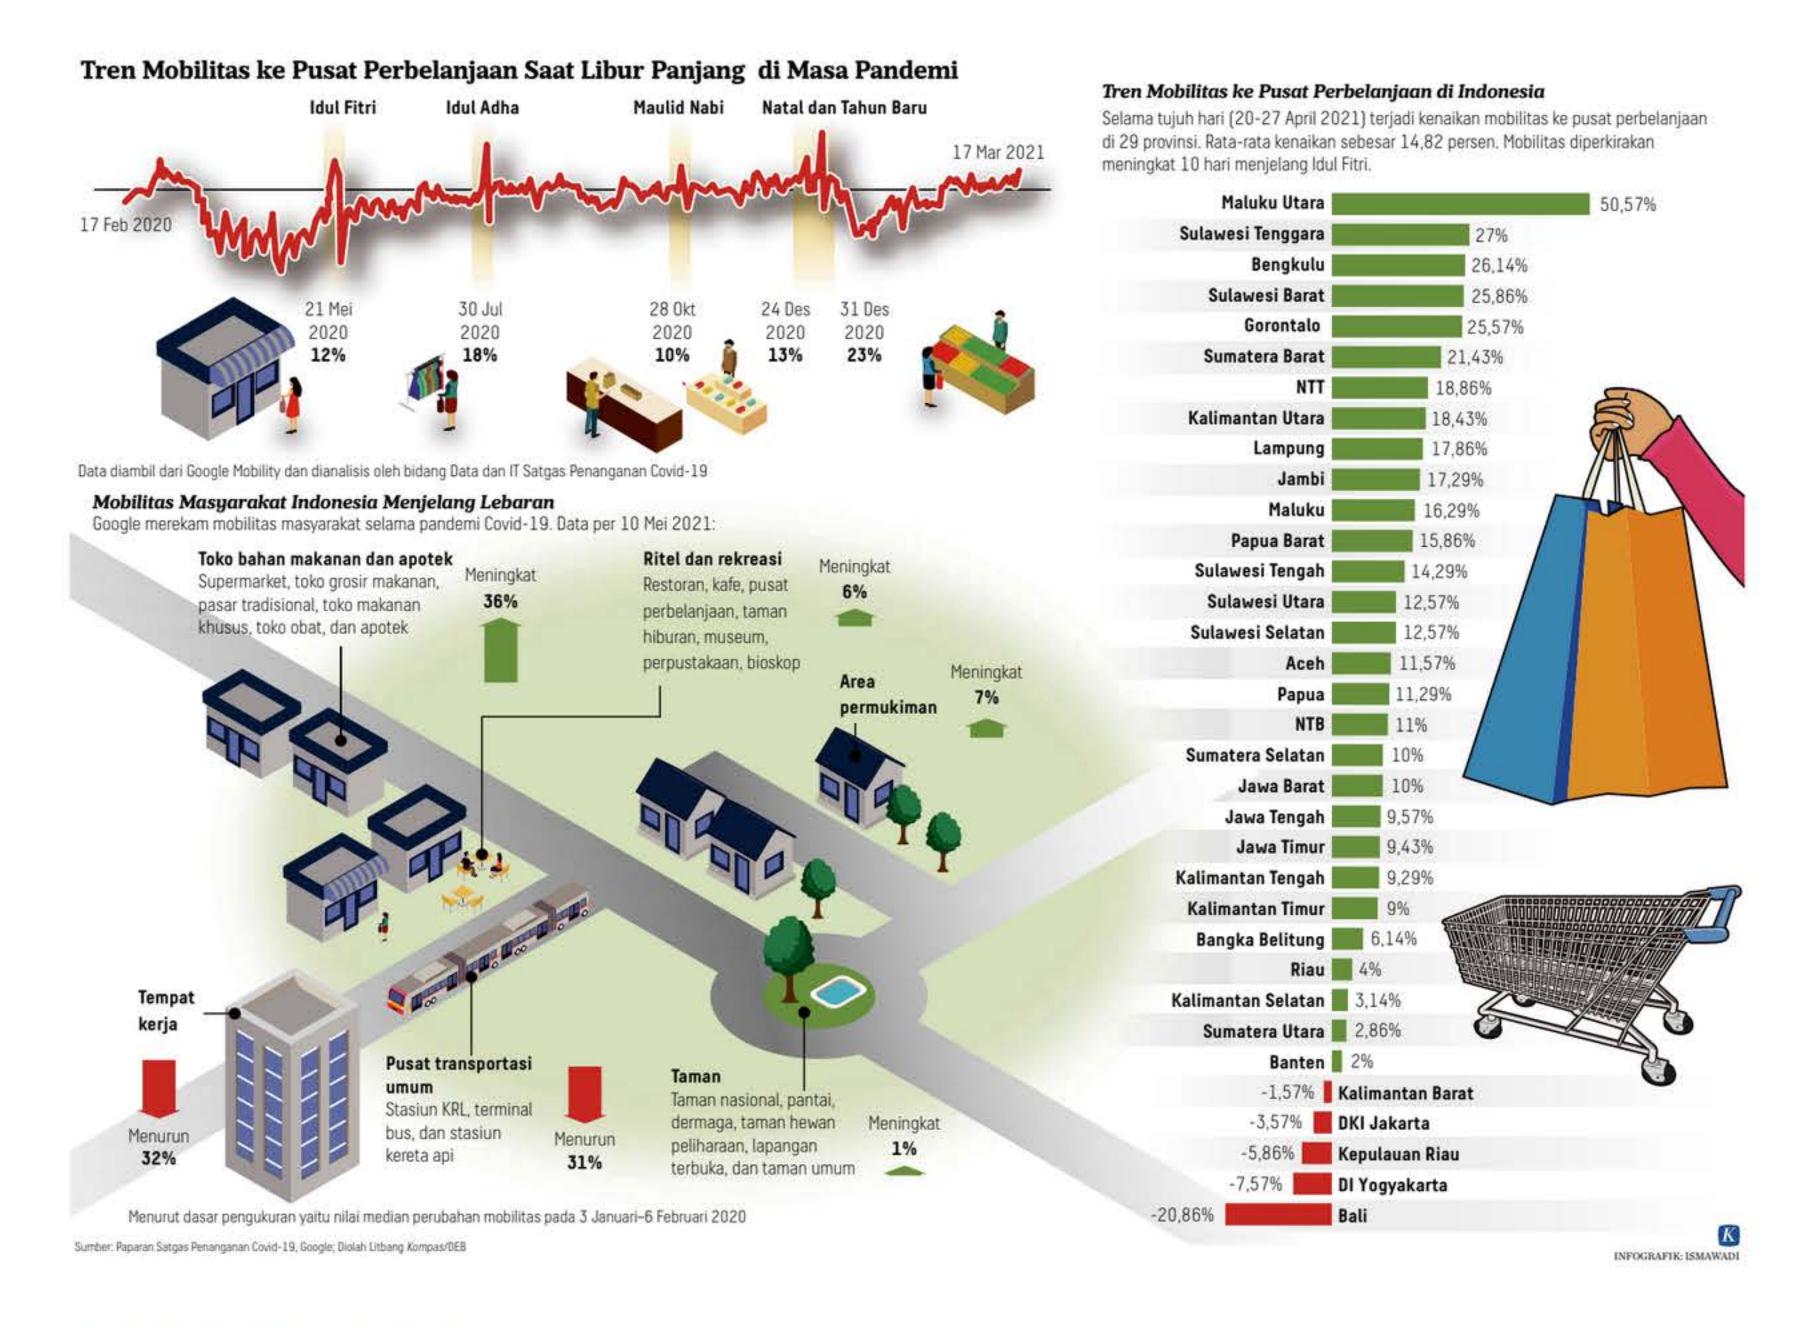

### Lonjakan Kasus Tidak Terbendung

TEGAL, KOMPAS - Lonjakan jumlah pasien Covid-19 setelah libur Lebaran mulai terjadi di sejumlah daerah. Kondisi itu perlu diantisipasi dengan meningkatkan upaya pemeriksaan, pelacakan, dan penanganan kasus agar penderita segera ditangani demi mencegah memburuknya penyakit.

Jika dibandingkan dengan jumlah kasus, tingkat kematian terkait dengan Covid-19 di Indonesia tergolong tinggi, yang menunjukkan adanya masalah dalam kapasitas tes. Menurut Satuan Tugas Penanganan Covid-19, Kamis (20/5/2021), penambahan kasus harian Covid-19 di Indonesia 5.797 orang dan penambahan korban jiwa 218 orang. Sebagai perbandingan, di Malaysia penambahan kasus harian 6.806 orang dan penambahan korban jiwa 59 orang.

Tingkat kematian Covid-19 dibandingkan dengan jumlah kasusnya di Indonesia 2,77 persen, lebih tinggi dari rata-rata global 2,07 persen. Kenaikan jumlah pasien Covid-19 memicu menipisnya ketersediaan tempat tidur pasien di fasilitas kesehatan. Di Rumah Sakit Mitra Siaga, Kabupaten Tegal, Jawa Tengah, misalnya, Kamis, sebanyak 22 dari 26 tempat tidur terisi.