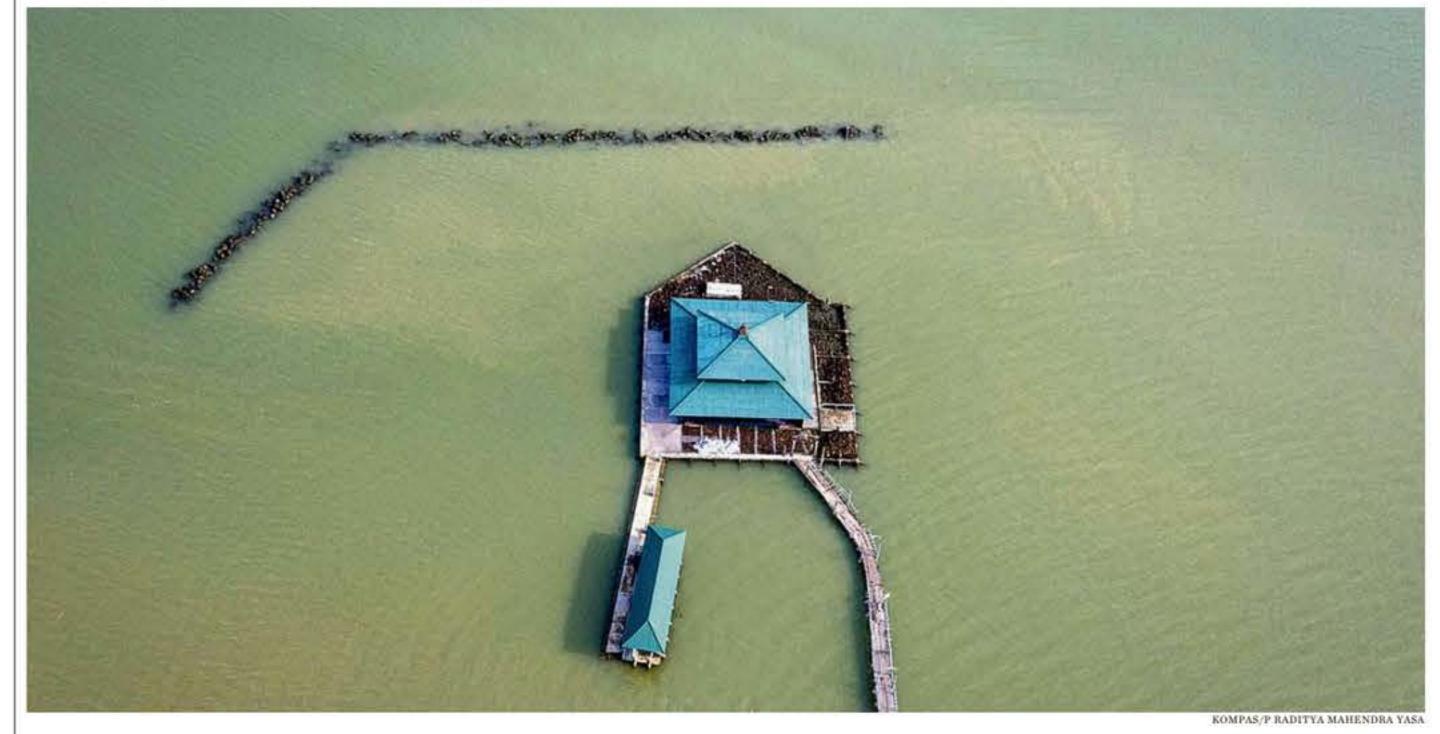

#### Tradisi Syawalan di Tanah Tenggelam

Kompleks makam Kiai Abdullah Mudzakkir dikelilingi air laut di Desa Bedono, Kecamatan Sayung, Kabupaten Demak, Jawa Tengah, Kamis (20/5/2021). Kawasan ini sebelumnya merupakan daratan yang lambat laun tergenang air laut akibat abrasi dan penurunan permukaan tanah. Pada bulan Syawal atau bertepatan dengan Lebaran Ketupat, seminggu setelah Idul Fitri, makam Kiai Abdullah Mudzakkir dikunjungi peziarah dengan menggunakan perahu atau berjalan kaki meniti jembatan.