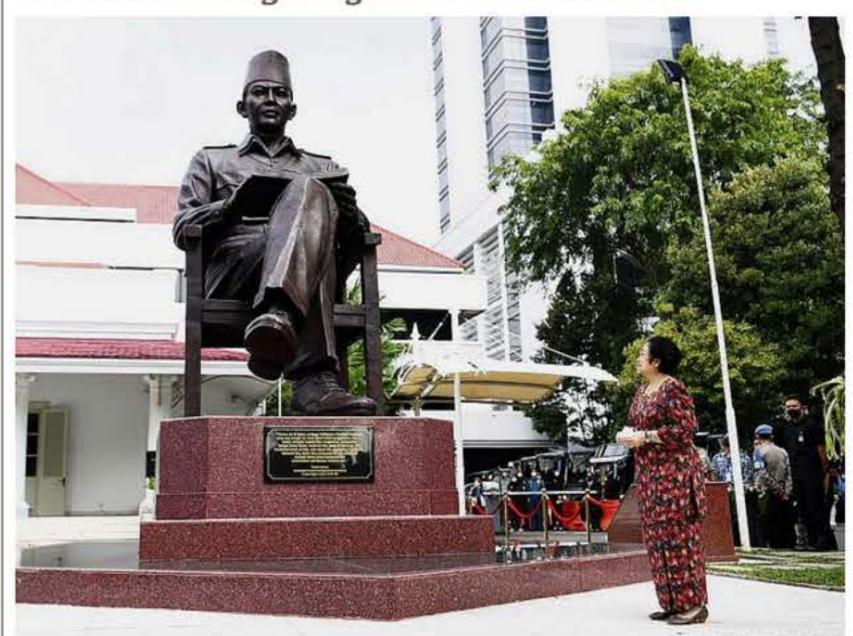

#### Peresmian Patung Bung Karno di Lemhannas

Presiden ke-5 RI Megawati Soekarnoputri melihat patung Bung Karno di halaman Gedung Lembaga Ketahanan Nasional (Lemhannas), Jakarta, Kamis (20/5/2021). Patung yang ukurannya mencapai 4 meter itu diresmikan Megawati bertepatan dengan HUT Ke-56 Lemhannas. Berita di halaman 2

#### Pesan dari Monumen Bung Karno

JAKARTA, KOMPAS - Monumen Bung Karno setinggi 4 meter, di halaman Gedung Trigatra Lembaga Ketahanan Nasional atau Lemhannas, Jakarta, diresmikan, Kamis (20/5/2021). Selain menghormati Bung Karno sebagai perintis dan pendiri Lemhannas, kehadiran monumen ini juga menjadi simbol bagi bangsa agar senantiasa menjaga kedaulatan, persatuan, dan kesatuan.

Monumen ini diresmikan putri Bung Karno, Presiden ke-5 RI Megawati Soekarnoputri. Turut mendampingi saat peresmian, Gubernur Lemhannas Letnan Jenderal (Purn) Agus Widjojo. Hadir pula putri dari Megawati yang juga Ketua DPR, Puan Maharani. Peresmian bertepatan dengan peringatan Hari Ulang Tahun (HUT) Ke-56 Lemhannas dan Hari Kebangkitan Nasional.

Patung Bung Karno divisualisasikan dalam posisi sedang membaca buku, yang berangkat dari kegemaran Bung Karno membaca buku. Patung berbahan campuran logam, yaitu tembaga, kuningan, timah, dan seng sari, berwarna perunggu bakar, dengan berat sekitar 2 ton. Patung dibuat Dunadi, seniman Yogyakarta, merujuk pada patung Bung Karno di Museum Blitar.

patung Bung Karno ini dapat menjabarkan konsepsi Trisakti dalam kehidupan berbangsa dan bernegara, berdaulat di bidang politik, berdikari di bidang ekonomi, dan berkepribadian dalam kebudayaan," kata Megawati.