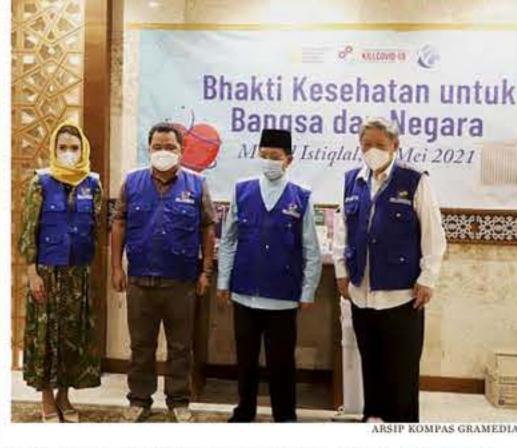

#### Bhakti Kesehatan untuk Bangsa

Imam Besar Masjid Istiqlal KH Nasaruddin Umar (kedua dari kanan) secara simbolis menerima donasi alat-alat kesehatan dalam acara Bhakti Kesehatan untuk Bangsa dan Negara, Rabu (19/5/2021) di Masjid Istiqlal, Jakarta. Bhakti Kesehatan untuk Bangsa dan Negara adalah program kolaborasi Kementerian Kesehatan, Komunitas KILL Covid-19, dan Kompas Gramedia. Selain alat kesehatan, disalurkan juga donasi berupa Al Quran Cordoba terbitan Penerbit Grasindo.