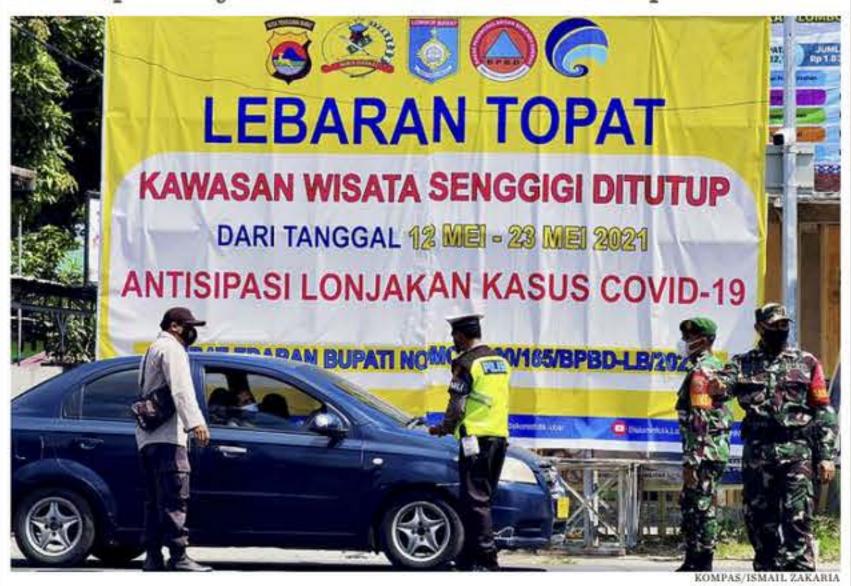

### Lonjakan Kasus Tidak Terbendung

TEGAL, KOMPAS - Lonjakan jumlah pasien Covid-19 setelah libur Lebaran mulai terjadi di sejumlah daerah. Kondisi itu perlu diantisipasi dengan meningkatkan upaya pemeriksaan, pelacakan, dan penanganan kasus agar penderita segera ditangani demi mencegah memburuknya penyakit.

Jika dibandingkan dengan jumlah kasus, tingkat kematian terkait dengan Covid-19 di Indonesia tergolong tinggi, yang menunjukkan adanya masalah dalam kapasitas tes. Menurut Satuan Tugas Penanganan Covid-19, Kamis (20/5/2021), penambahan kasus harian Covid-19 di Indonesia 5.797 orang dan penambahan korban jiwa 218 orang. Sebagai perbandingan, di Malaysia penambahan kasus harian 6.806 orang dan penambahan korban jiwa 59 orang.

Tingkat kematian Covid-19 dibandingkan dengan jumlah kasusnya di Indonesia 2,77 persen, lebih tinggi dari rata-rata global 2,07 persen. Kenaikan jumlah pasien Covid-19 memicu menipisnya ketersediaan tempat tidur pasien di fasilitas kesehatan. Di Rumah Sakit Mitra Siaga, Kabupaten Tegal, Jawa Tengah, misalnya, Kamis, sebanyak 22 dari 26 tempat tidur terisi.

Kepala Dinas Kesehatan Tegal Hendadi Setiadji mengatakan, kenaikan kasus Covid-19 pasca-Lebaran didominasi kluster keluarga, pelaku perjalanan antarkota, dan pemudik. "Kami menyiapkan penambahan 41 tempat tidur," ucapnya. Lonjakan kasus juga dipicu pengabaian protokol kesehatan,